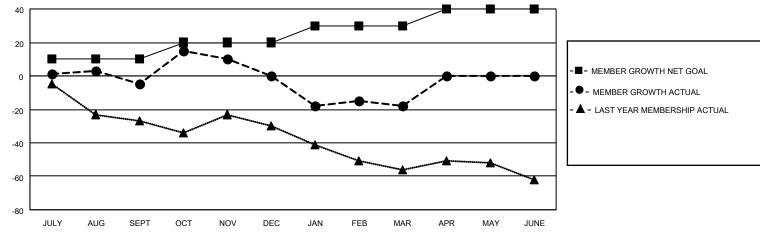

## MONTHLY MEMBERSHIP PROGRESS REPORT

| Clubs                 |               |           |               | Members               |                        |                         |                                                    |
|-----------------------|---------------|-----------|---------------|-----------------------|------------------------|-------------------------|----------------------------------------------------|
| RESULTS FOR 2021-2022 |               |           |               | RESULTS FOR 2021-2022 |                        |                         |                                                    |
| QUARTER               | NEW CLUB GOAL | NEW CLUBS | DROPPED CLUBS | QUARTER MEMB          | BER GROWTH NET<br>GOAL | MEMBER GROWTH<br>ACTUAL | DROPPED<br>MEMBERS ACTUAL<br>(including transfers) |
| JULY/AUG/SEPT         | 0             | 0         | 0             | JULY/AUG/SEPT         | 10                     | 27                      | 26                                                 |
| OCT/NOV/DEC           | 0             | 0         | 0             | OCT/NOV/DEC           | 10                     | 35                      | 27                                                 |
| JAN/FEB/MAR           | 0             | 0         | 0             | JAN/FEB/MAR           | 10                     | 16                      | 32                                                 |
| APR/MAY/JUNE          | 1             | 0         | 0             | APR/MAY/JUNE          | 10                     | 0                       | 0                                                  |
|                       | GOALS         | AND ACTUA | L NEW CLUBS C | UMULATIVE             |                        |                         |                                                    |